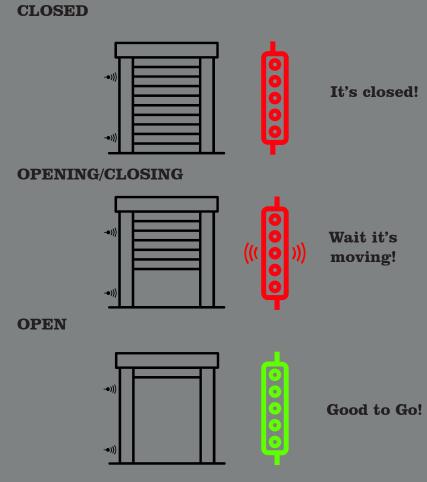

The system is completely customizable to your wants or needs. In our initial system, the sensors indicate that the door is closed and the light is a solid red. When the sensors determine that door is in motion, the light begins to flash red. When the door is open and it is time to go, the light becomes solid green. This system has worked very well for many customers, but if it doesnt fit your need, the odds are endless. Need lights on the inside and outside of the door, no problem! Need the implementation on a budget, there are numerous differnt economic options to meet your needs!